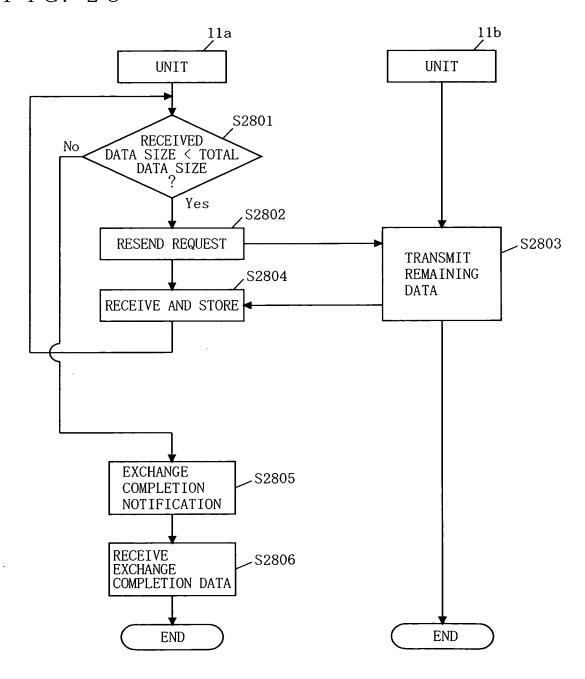

A ID        |      |
|--------------|-----------------------|------|
| DATA_ID-1111 | PUBLIC_DATA_ID-1111 ~ | D401 |
| DATA_ID-2222 | PUBLIC_DATA_ID-2222 - | D402 |
|              | • • •                 |      |

## F I G. 4



F I G. 5



F I G. 6



F I G. 7





6/27

F I G. 9



FIG. 10



FIG. 11



F I G. 12

| REGISTERING<br>UNIT ID | PUBLIC DATA ID        |       |
|------------------------|-----------------------|-------|
| CLIENT_ID-1111         | PUBLIC_DATA_ID-1111 ~ | D1201 |
| CLIENT_ID-2222         | PUBLIC_DATA_ID-2222 - | D1202 |
| •••                    | •••                   |       |

## F I G. 13



F I G. 14

•:



F I G. 15



FIG. 16



F I G. 17



F I G. 18



FIG. 19



FIG. 20



F I G. 21



FIG. 22



FIG. 23



FIG. 24



FIG. 25





F I G. 27



FIG. 28



FIG. 29

| LAST DATA<br>STORAGE<br>LOCATION        | ABC     | DEF     | CHI    |
|-----------------------------------------|---------|---------|--------|
| DATA LA RECEPTION ST RATE LC            | 216/216 | 250/250 | 72/130 |
| SUCCESS<br>PERCENTAGE                   | 100%    | 100%    | %02    |
| NUMBER OF<br>SUCCESSFUL<br>EXCHANGES    | ιΩ      | 3       | 2      |
| NUMBER OF<br>EXCHANGES                  | ιυ      | 3       | 1.0    |
| UNIT ID OF<br>THE OTHER<br>PARTY'S UNIT | C0001   | C0005   | 80000  |

F I G. 30



F I G. 31